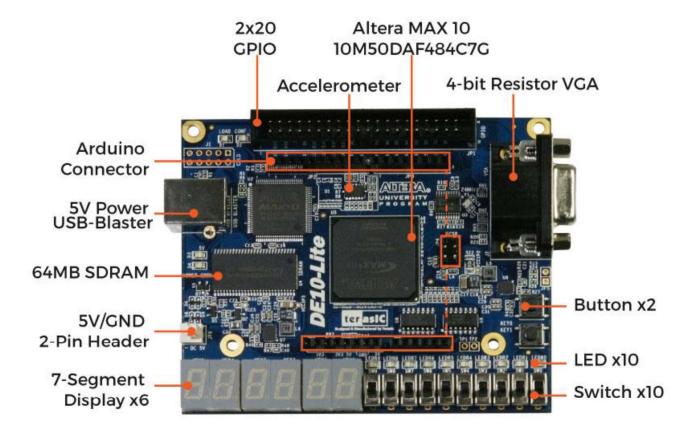

## 1.3 Layout and Components

This section presents the features and design characteristics of the board.

A photograph of the board is shown in Figure 1-2 and Figure 1-3. It depicts the layout of the board and indicates the location of the connectors and key components.

Figure 1-2 Development Board (top view)